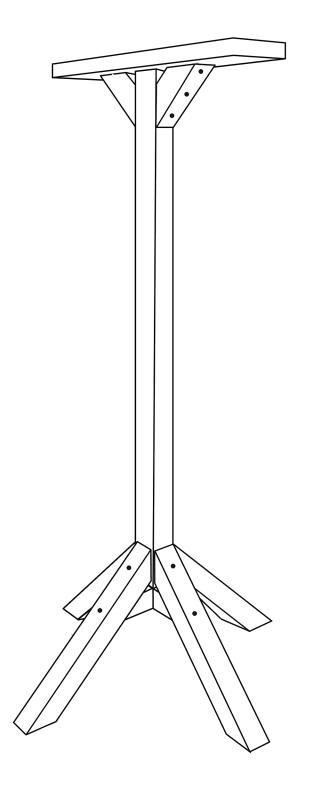

#### No drilling required!

All necessary holes have been pre-drilled. In some cases drive the screws into the wood without any hole.

It's easier to assemble the product with a second person for help.

Bottom view of the stand Use long screws here

NOTICE: For optimal performance and your own safety, please adhere to the assembly procedure as described in this manual.

Top view of the stand Use medium screws here

NOTICE: For optimal performance and your own safety, please adhere to the assembly procedure as described in this manual.

Top view of the stand Use short screws here