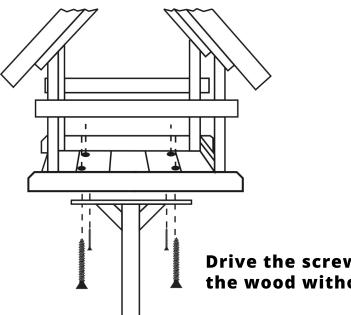

#### No drilling required!

All necessary holes have been pre-drilled. In some cases drive the screws into the wood without any hole.

It's easier to assemble the product with a second person for help.

Drive the screws into the wood without any hole.