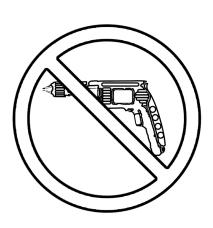

#### No drilling required!

All necessary holes have been pre-drilled. In some cases drive the screws into the wood without any hole.

It's easier to assemble the product with a second person for help.

Bottom view of the stand Use long screws here