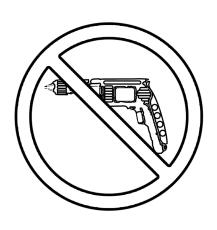

#### No drilling required!

All necessary holes have been pre-drilled. In some cases drive the screws into the wood without any hole.

It's easier to assemble the product with a second person for help.

Bottom view of the stand Use long screws here

#### No drilling required!

All necessary holes have been pre-drilled. In some cases drive the screws into the wood without any hole.

It's easier to assemble the product with a second person for help.

Use regular phillips screwdriver for assembly.

#### No drilling required!

All necessary holes have been pre-drilled. In some cases drive the screws into the wood without any hole.

It's easier to assemble the product with a second person for help.

Drive the screws into the wood without any hole.