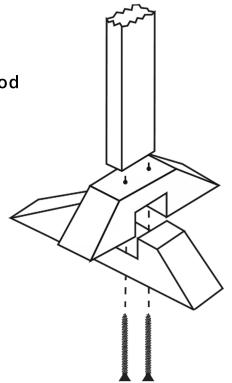

#### No drilling required!

All necessary holes have been pre-drilled. In some cases drive the screws into the wood without any hole.

It's easier to assemble the product with a second person for help.

Drive the screws into the wood without any hole.