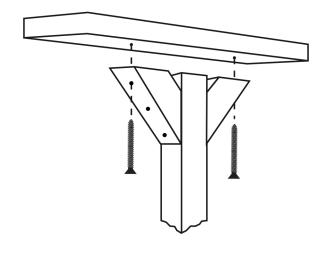

#### No drilling required!

All necessary holes have been pre-drilled. In some cases drive the screws into the wood without any hole.

It's easier to assemble the product with a second person for help.

Bottom view of the stand Use long screws here

NOTICE: For optimal performance and your own safety, please adhere to the assembly procedure as described in this manual.

Top view of the stand Use medium screws here

NOTICE: For optimal performance and your own safety, please adhere to the assembly procedure as described in this manual.

Top view of the stand Use short screws here